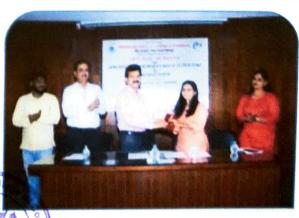

#### One Day seminar on Advance Technologies Used in IT Industry

One-day seminar on Advance Technologies Used in IT Industry was organized by BBACA department in association with Internal Quality Cell (IQAC) on 26<sup>th</sup> April 2022.On the occasion of the inauguration of the seminar Ms. Archana Nigade (Director, Orange ITech, Pune) and Ms. Ashwini Dhokane (HR, Recruiter, Krazy Mantra) were present as resource person. Principal Dr. Suhas Nimbalkar, HoD, Yogiraj Chandratre and IQAC Coordinator, Prof. Vivek More were altogether present on the stage. Dr. Bawke B. B., Dr. Kalamkar R.P. Mr. Ashok Nabage., and students of BBA CA were also present on the occasion of inauguration.

The program was introduced by Prof. Rohidas Lande. In presidential address, students were appealed to understand new concepts of changing technologies by Hon. Principal Sir. He also gave information about the need for quality education to survive in the competition. Prof. Pushkar Joshi thanked all the attendees for the program. The program was compered by Prof. Mrs. Bhagyshree Bhavsar. After this the seminar started.

#### Photographs of One Day Seminar on Advanced Technologies Used in IT Industry By Orange ITech, Pune