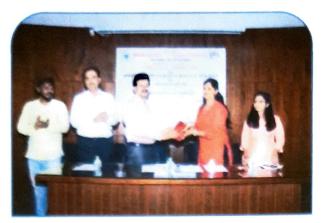

#### One Day seminar on Advance Technologies Used in IT Industry

One-day seminar on Advance Technologies Used in IT Industry was organized by BBACA department in association with Internal Quality Cell (IQAC) on 26<sup>th</sup> April 2022.On the occasion of the inauguration of the seminar Ms. Archana Nigade (Director, Orange ITech, Pune) and Ms. Ashwini Dhokane (HR, Recruiter, Krazy Mantra) were present as resource person. Principal Dr. Suhas Nimbalkar, HoD, Yogiraj Chandratre and IQAC Coordinator, Prof. Vivek More were altogether present on the stage. Dr. Bawke B. B., Dr. Kalamkar R.P. Mr. Ashok Nabage., and students of BBA CA were also present on the occasion of inauguration.