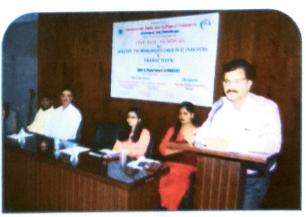

#### One Day seminar on Advance Technologies Used in IT Industry

One-day seminar on Advance Technologies Used in IT Industry was organized by BBACA department in association with Internal Quality Cell (IQAC) on 26<sup>th</sup> April 2022.On the occasion of the inauguration of the seminar Ms. Archana Nigade (Director, Orange ITech, Pune) and Ms. Ashwini Dhokane (HR, Recruiter, Krazy Mantra) were present as resource person. Principal Dr. Suhas Nimbalkar, HoD, Yogiraj Chandratre and IQAC Coordinator, Prof. Vivek More were altogether present on the stage. Dr. Bawke B. B., Dr. Kalamkar R.P. Mr. Ashok Nabage., and students of BBA CA were also present on the occasion of inauguration.

The program was introduced by Prof. Rohidas Lande. In presidential address, students were appealed to understand new concepts of changing technologies by Hon. Principal Sir. He also gave information about the need for quality education to survive in the competition. Prof. Pushkar Joshi thanked all the attendees for the program. The program was compered by Prof. Mrs. Bhagyshree Bhavsar. After this the seminar started.