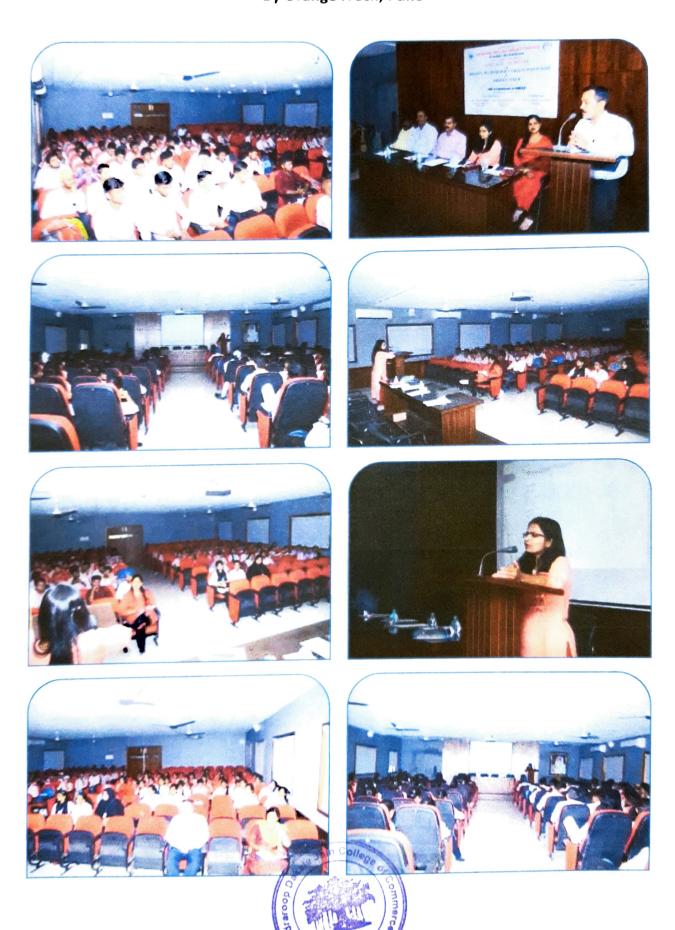

#### Photographs of One Day Seminar on Advanced Technologies Used in IT Industry By Orange ITech, Pune