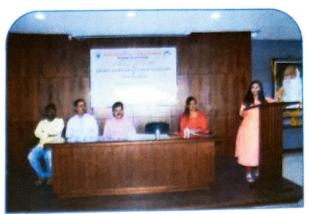

#### Inaugural Function

Date: 26 - 04 - 2022 Time:- 11 : 00 am

#### Table Programme

Introduction

: Mr. Rohidas Lande

Resource Person

 Ms. Archana Nigade (Director, Orange ITech, Pune)

Ms. Ashwini Dhokane (HR, Recruiter at Krazy Mantra)

Chairperson

: Dr. Suhas Nimbalkar

(Principal, C. D. Jain College of Commerce,

Shrirampur)

Vote of Thanks

: Mr. Pushkar Joshi

Compering

: Ms. Bhagyshree Bhawsar

Venue: Seminar Hall