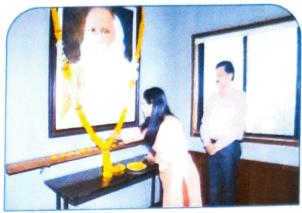

#### Photographs of One Day Seminar on Advanced Technologies Used in IT Industry By Orange ITech, Pune