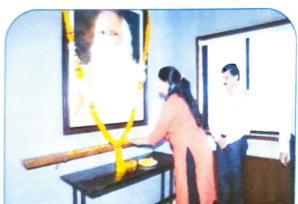

#### Photographs of One Day Seminar on Advanced Technologies Used in IT Industry By Orange ITech, Pune