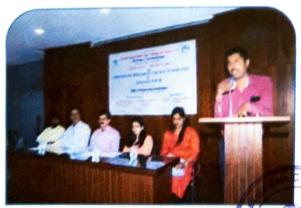

#### One Day seminar on Advance Technologies Used in IT Industry

One-day seminar on Advance Technologies Used in IT Industry was organized by BBACA department in association with Internal Quality Cell (IQAC) on 26<sup>th</sup> April 2022.On the occasion of the inauguration of the seminar Ms. Archana Nigade (Director, Orange ITech, Pune) and Ms. Ashwini Dhokane (HR, Recruiter, Krazy Mantra) were present as resource person. Principal Dr. Suhas Nimbalkar, HoD, Yogiraj Chandratre and IQAC Coordinator, Prof. Vivek More were altogether present on the stage. Dr. Bawke B. B., Dr. Kalamkar R.P. Mr. Ashok Nabage., and students of BBA CA were also present on the occasion of inauguration.

The program was introduced by Prof. Rohidas Lande. In presidential address, students were appealed to understand new concepts of changing technologies by Hon. Principal Sir. He also gave information about the need for quality education to survive in the competition. Prof. Pushkar Joshi thanked all the attendees for the program. The program was compered by Prof. Mrs. Bhagyshree Bhavsar. After this the seminar started.

#### Photographs of One Day Seminar on Advanced Technologies Used in IT Industry By Orange ITech, Pune